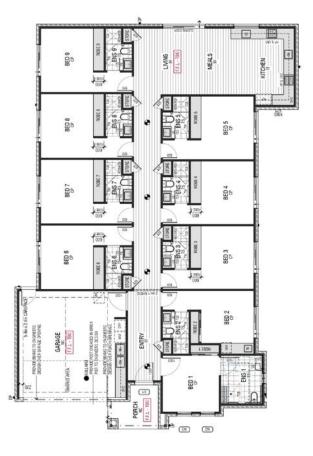

# 9B Rooming House 32 sq

|              | اللہ ہے ج                                    | <b>2</b>                       |
|--------------|----------------------------------------------|--------------------------------|
|              | Total Area<br>Build Price                    | 295 m²<br>\$805,000            |
|              | Land Area<br>Land Registration<br>Land Price | 570.0m²<br>Titled<br>\$445,000 |
|              | Featured Inclusions                          |                                |
| $\checkmark$ | 1 B Housing Type Compliance                  |                                |
| $\checkmark$ | Full T-Key Inclusions                        |                                |
| $\checkmark$ | 2700 mm Ceiling Height                       |                                |

- ✓ 20 mm Stone Benchtops in Kitchen & Ensuites
- Keyless Lock Main Entrance Door & All Bedroom Doors
- 5 KW Solar Panels System

- Additional Hot Water System For Additional Ensuites
- Air Conditioner In All Bedrooms & Living Area-Builder Range  $\checkmark$
- Tiles in Living & Wet Areas and Carpets in all Bedrooms
- 10 Year Structural Warranty  $\checkmark$