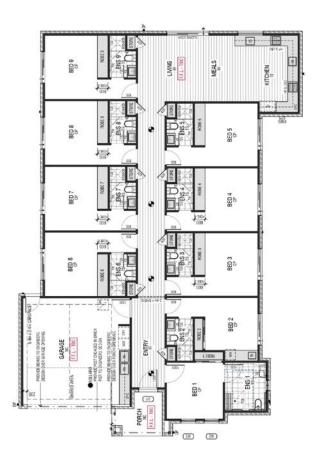

## 9B Rooming House 32 sq

|              |                                              | 2 2 C                           |
|--------------|----------------------------------------------|---------------------------------|
|              | Total Area<br>Build Price                    | 295 m <sup>2</sup><br>\$805,000 |
|              | Land Area<br>Land Registration<br>Land Price | 570.0m²<br>Titled<br>\$445,000  |
|              | Featured Inclusions                          |                                 |
| $\checkmark$ | 1 B Housing Type Compliance                  |                                 |
| $\checkmark$ | Full T-Key Inclusions                        |                                 |
| $\checkmark$ | 2700 mm Ceiling Height                       |                                 |
|              |                                              |                                 |

- $\checkmark~$  20 mm Stone Benchtops in Kitchen & Ensuites
- ✓ Keyless Lock Main Entrance Door & All Bedroom Doors
- ✓ 5 KW Solar Panels System
- ✓ Additional Hot Water System For Additional Ensuites
- ✓ Air Conditioner In All Bedrooms & Living Area- Builder Range
- ✓ 10 Year Structural Warranty
- $\checkmark$  900 mm Cooktop and 600 mm dishwasher in kitchen