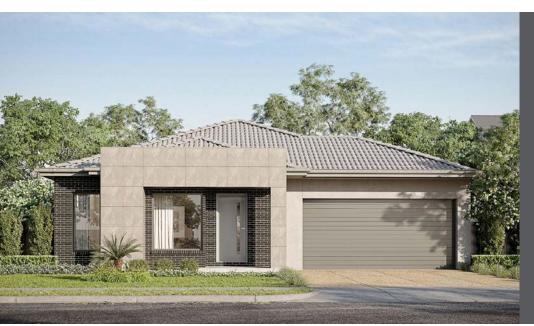

## 9B Rooming House 32 sq

|              |                                              | 2 2 C                           |
|--------------|----------------------------------------------|---------------------------------|
|              | Total Area<br>Build Price                    | 295 m <sup>2</sup><br>\$805,000 |
|              | Land Area<br>Land Registration<br>Land Price | 570.0m²<br>Titled<br>\$445,000  |
|              | Featured Inclusions                          |                                 |
| $\checkmark$ | 1 B Housing Type Compliance                  |                                 |
| $\checkmark$ | Full T-Key Inclusions                        |                                 |
| $\checkmark$ | 2700 mm Ceiling Height                       |                                 |
|              |                                              |                                 |