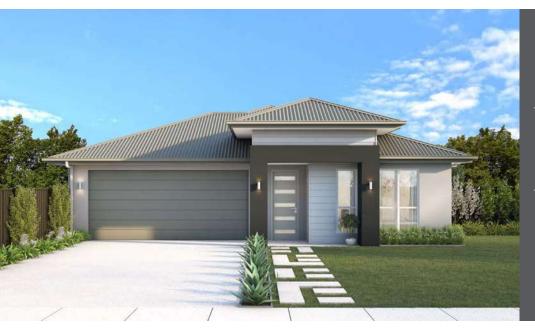

## Home & Land Package

## Lot 811

Chapel Rd Nikenbah, QLD 4655

Full Turn Key \$659,200

## Banksia

|                    | 7 | -0-0-               |   |
|--------------------|---|---------------------|---|
| Total Area         |   | 192 m²              |   |
| <b>Build Price</b> |   | \$439,200           |   |
|                    |   |                     | _ |
| Land Area          |   | 507.0m <sup>2</sup> |   |
| and Registration   |   | 1/7/24              |   |
| Land Price         |   | \$220,000           |   |
|                    |   |                     |   |