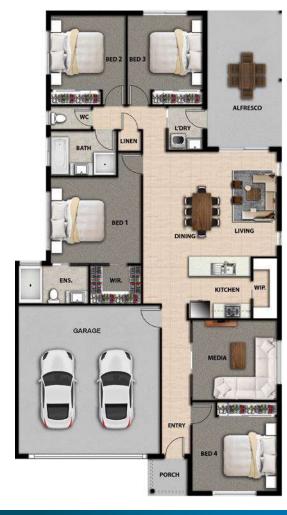

## Banksia

|                    | 7 | -0-0-               |   |
|--------------------|---|---------------------|---|
| Total Area         |   | 192 m²              |   |
| <b>Build Price</b> |   | \$439,200           |   |
|                    |   |                     | _ |
| Land Area          |   | 507.0m <sup>2</sup> |   |
| and Registration   |   | 1/7/24              |   |
| Land Price         |   | \$220,000           |   |
|                    |   |                     |   |

## **Featured Inclusions**

- √ 2550mm Ceiling Height Square Set
- √ 2 x Split System Air Con Units
- ✓ 20mm Stone benchtops in Kitchen & Bathrooms
- ✓ Pendant Lights to Kitchen Island Bench (2)
- ✓ Soft Close Draws & Doors to Kitchen, Bathroom & Ensuite
- ✓ Niches to Bathroom & Ensuite Showers
- ✓ Semi Frameless Shower Screens
- ✓ Landscaping & Fencing
- ✓ Mirrored Wardrobe Doors & Bank of Shelves to Bedrooms
- ✓ Wall Hung Vanities