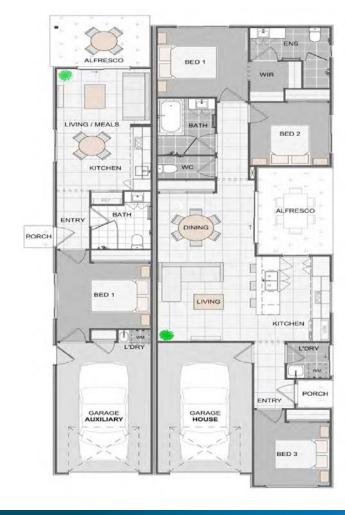

## Betsy 202

Total Area Build Price 202 m<sup>2</sup> \$472,220

Land Area Land Registration Land Price 448.0m² NOVEMBER 2023 \$345,000

## **Featured Inclusions**

- √ 600x600 porcelain tiling
- ✓ Cold water to fridge space
- ✓ Stainless steel kitchen appliances
- ✓ Roller blinds throughout
- ✓ Reverse cycle/split system air-conditioner
- ✓ Ceiling fans throughout
- ✓ Approximately 1.8kw solar power system
- ✓ Undercover tiled alfresco area
- ✓ Fully fenced, turfed & landscaped
- ✓ Superior LED lighting package