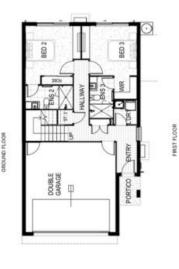

## Home & Land Package

## **Lot 13**

Baileys Mountain Road Upper

Fixed Price - Full Turn \$869,200

## Type C1

Total Area Build Price 197 m<sup>2</sup> \$869,200

Land Area Land Registration Land Price 123m² Registered N/A