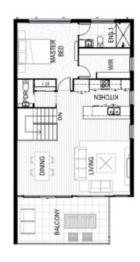

## Home & Land Package

## **Lot 13**

Baileys Mountain Road Upper

Fixed Price - Full Turn \$869,200

## Type C1

Total Area Build Price 197 m<sup>2</sup> \$869,200

Land Area Land Registration Land Price 123m² Registered N/A