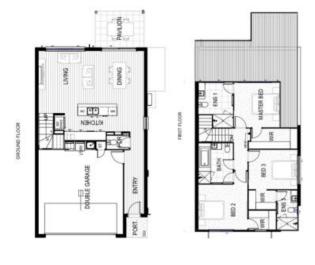

## Type D1

Total Area Build Price 197 m<sup>2</sup> \$858,200

Land Area Land Registration Land Price 123m² Registered N/A