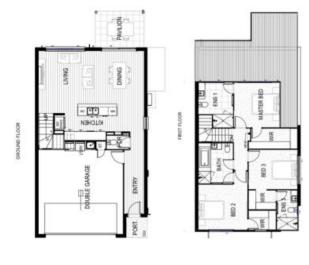

## Type D1

Total Area Build Price 197 m<sup>2</sup> \$858,200

Land Area Land Registration Land Price 123m² Registered N/A