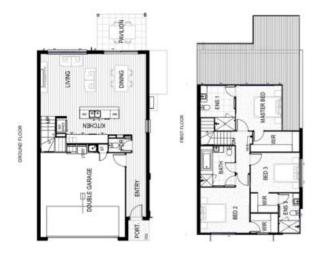

## Type D1

Total Area Build Price 197 m<sup>2</sup> \$841,200

Land Area Land Registration Land Price 123m² Registered N/A