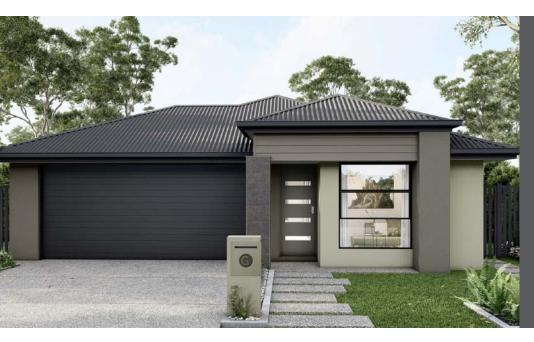

### Lot 60

LOUNGE

Dalma Street Ormeau Hills, QLD 4208

Fixed Price - Full Turn \$906,770

PAVILION

و الا