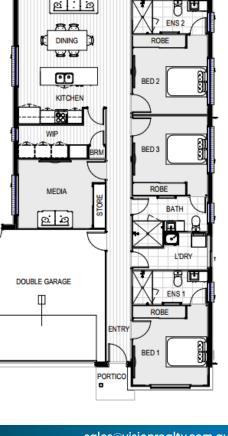

### **Featured Inclusions**

- 600mm appliances, including oven, electric cooktop, rangehood
- 20mm engineered stone bench tops.
- Laminate vanity unit with 20mm engineered stone top.
- Stylish above counter basins
- 2 x split system air conditioning
- 2400mm nominal ceiling height
- Up to 10m2 garden with a variety of up to 12 plants
- 6 1/2 Year Structural Warranty
- 18 week build time guarantee
- 25 Year termite resistant