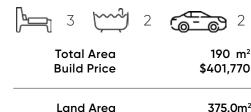

### Kahlo 190

Land Registration Land Price

## 375.0m<sup>2</sup>

Registered \$505,000