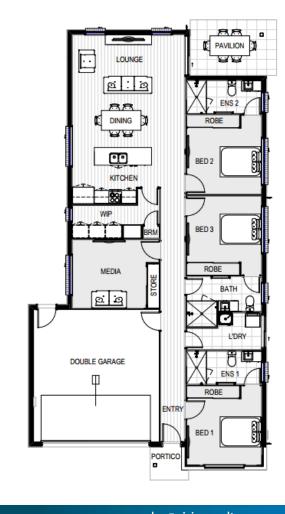

## Kahlo 190

Build Price \$401,498

Land Area 375.0m²

Land Area 375.0m²
Land Registration Registered
Land Price \$505,000

## **Featured Inclusions**

- $\checkmark$  600mm appliances, including oven, electric cooktop, rangehood
- ✓ 20mm engineered stone bench tops.
- ✓ Laminate vanity unit with 20mm engineered stone top.
- ✓ Stylish above counter basins
- √ 2 x split system air conditioning
- √ 2400mm nominal ceiling height
- $\checkmark$  Up to 10m2 garden with a variety of up to 12 plants
- √ 61/2 Year Structural Warranty
- ✓ 18 week build time guarantee
- √ 25 Year termite resistant