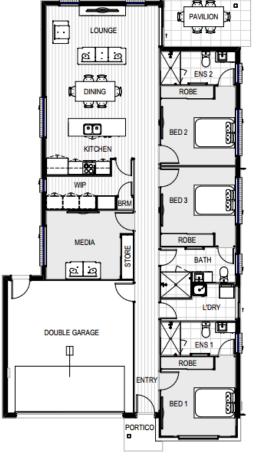

#### Kahlo 190

Land Registration Land Price

#### Featured Inclusions

✓ 600mm appliances, including oven, electric cooktop, rangehood

\$505,000

- $\checkmark$  20mm engineered stone bench tops.
- $\checkmark$  Laminate vanity unit with 20mm engineered stone top.
- ✓ Stylish above counter basins
- ✓ 2 x split system air conditioning
- ✓ 2400mm nominal ceiling height
- $\checkmark$  Up to 10m2 garden with a variety of up to 12 plants
- ✓ 61/2 Year Structural Warranty
- $\checkmark$  18 week build time guarantee
- ✓ 25 Year termite resistant