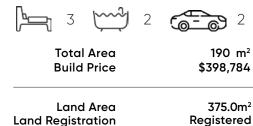

## Home & Land Package

# С



### Lot 58

Dalma Street Ormeau Hills, QLD 4208

Fixed Price - Full Turn \$903,784

#### Kahlo 190



Land Registration Land Price

#### Featured Inclusions

✓ 600mm appliances, including oven, electric cooktop, rangehood

\$505,000

- $\checkmark$  20mm engineered stone bench tops.
- $\checkmark$  Laminate vanity unit with 20mm engineered stone top.
- ✓ Stylish above counter basins
- ✓ 2 x split system air conditioning
- ✓ 2400mm nominal ceiling height
- $\checkmark$  Up to 10m2 garden with a variety of up to 12 plants
- ✓ 61/2 Year Structural Warranty
- $\checkmark$  18 week build time guarantee
- ✓ 25 Year termite resistant



#### SUNIL ROY

#### 0433911309

#### sales@visionrealty.com.au

All photographs, Facades, colour schemes, floor plans and dimensions are for illustrative purposes only and may vary slightly to the end product. Prices are based on example specifications Reserved