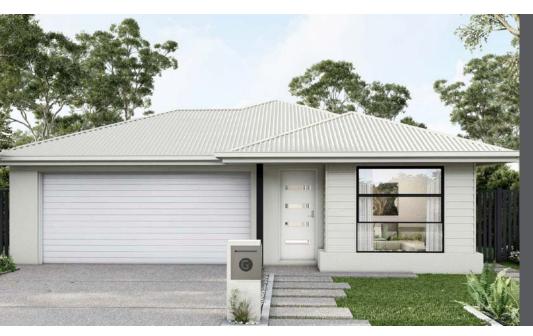

## **Lot 61**

Dalma Street Ormeau Hills, QLD 4208

**Fixed Price - Full Turn** \$897,800

## Kahlo 190

Total Area 190 m² Build Price \$392,800

Land Area 375.0m²
Land Registration Registered
Land Price \$505,000