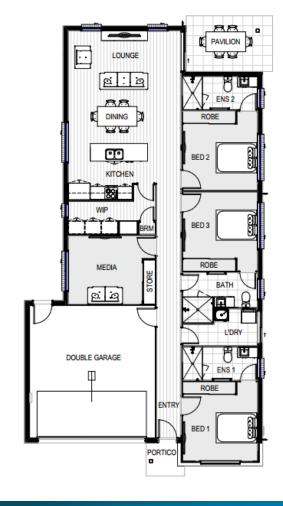

## Kahlo 190

Total Area 190 m² Build Price \$392,800

Land Area 375.0m²
Land Registration Registered
Land Price \$505,000