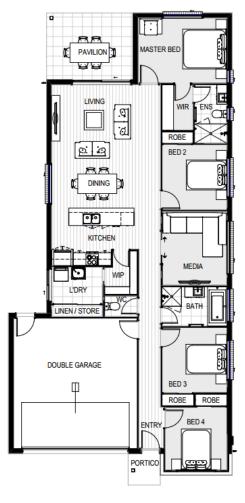

## Hahn 190

Land Registration Land Price

Registered

\$505,000

## **Featured Inclusions**

- HIA fixed price contract with engineered slab.
- QBCC home warranty and insurance.
- 12-month maintenance warranty.
- 6-star energy rating or equivalent.
- Independent quality inspections throughout the building process.
- Designer kitchen with 600mm appliances, including oven, electric
- 20mm engineered stone bench tops.
- Laminate vanity unit with 20mm engineered stone top.
- Laminate finish cupboards with bulkheads.
- One (1) split system air conditioning unit to the living area.