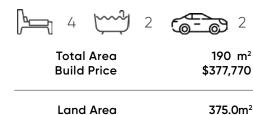

# Home & Land Package



## Lot 60

Dalma Street Ormeau Hills, QLD 4208

Fixed Price - Full Turn \$882,770

## Hahn 190



Land Registration Land Price

Registered

\$505,000

## **Featured Inclusions**

- HIA fixed price contract with engineered slab.
- QBCC home warranty and insurance.
- 12-month maintenance warranty.
- 6-star energy rating or equivalent.
- Independent quality inspections throughout the building process.
- Designer kitchen with 600mm appliances, including oven, electric
- 20mm engineered stone bench tops.
- Laminate vanity unit with 20mm engineered stone top.
- Laminate finish cupboards with bulkheads.
- One (1) split system air conditioning unit to the living area.



## SUNIL ROY

## 0433911309

### sales@visionrealty.com.au

Reserved right to change prices without notice. Additional council fees may be payable. Due to individual estate requirements and council guidelines, some typical l