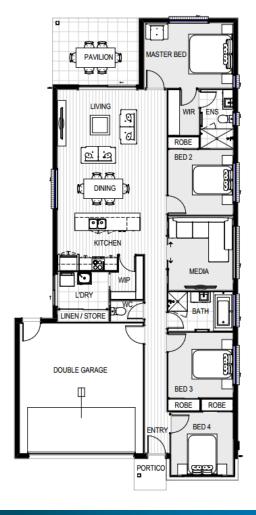

## **Hahn 190**

Land Area 375.0m²
Land Registration Registered
Land Price \$505,000

## **Featured Inclusions**

- $\checkmark$  600mm appliances, including oven, electric cooktop, rangehood
- √ 20mm engineered stone bench tops.
- ✓ Laminate vanity unit with 20mm engineered stone top.
- ✓ Stylish above counter basins
- √ 2 x split system air conditioning
- √ 2400mm nominal ceiling height
- $\checkmark$  Up to 10m2 garden with a variety of up to 12 plants
- √ 61/2 Year Structural Warranty
- √ 18 week build time guarantee
- √ 25 Year termite resistant