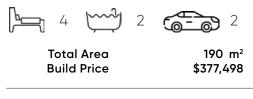

## **Hahn 190**

Land Area 375.0m²
Land Registration Registered
Land Price \$505,000