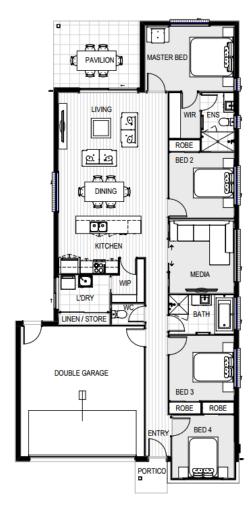

## **Hahn 190**

Build Price \$374,784

Land Area 375.0m²
Land Registration Registered

## **Featured Inclusions**

Land Price

 $\checkmark$  600mm appliances, including oven, electric cooktop, rangehood

\$505,000

- √ 20mm engineered stone bench tops.
- ✓ Laminate vanity unit with 20mm engineered stone top.
- ✓ Stylish above counter basins
- √ 2 x split system air conditioning
- √ 2400mm nominal ceiling height
- $\checkmark$  Up to 10m2 garden with a variety of up to 12 plants
- √ 61/2 Year Structural Warranty
- √ 18 week build time guarantee
- √ 25 Year termite resistant