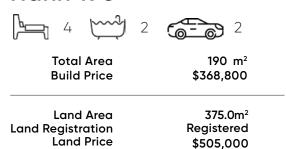

## **Lot 61**

Dalma Street Ormeau Hills, QLD 4208

**Fixed Price - Full Turn** \$873,800

## **Hahn 190**