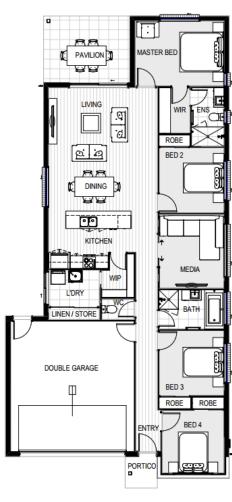

## **Hahn 190**

## **Featured Inclusions**

- ✓ HIA fixed price contract with engineered slab.
- QBCC home warranty and insurance.
- √ 12-month maintenance warranty.
- √ 6-star energy rating or equivalent.
- Independent quality inspections throughout the building process.
- ✓ Designer kitchen with 600mm appliances, including oven, electric
- √ 20mm engineered stone bench tops.
- ✓ Laminate vanity unit with 20mm engineered stone top.
- ✓ Laminate finish cupboards with bulkheads.
- $\checkmark$  One (1) split system air conditioning unit to the living area.