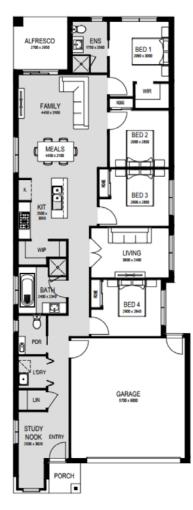

## WALLAMAN A

Total Area 187 m² Build Price \$363,220

Land Area 375.0m²
Land Registration TITLED
Land Price \$505,000

## **Featured Inclusions**

- ✓ TURNKEY INCLUSIONS
- √ Full turnkey package
- ✓ Fixed price (including site costs)
- √ 900mm appliances throughout
- ✓ Split cycle cooling system to family room and Bed 1
- ✓ Ceiling fans to living room & all bedrooms
- $\checkmark\ \ \mbox{Venetians}$  and Holland blinds to all windows
- ✓ Quality carpet and tiled flooring throughout
- ✓ Fully landscaped front and rear gardens
- $\checkmark$  Coloured concrete driveway, path and rear outdoor living area