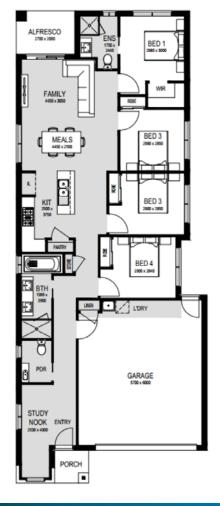

#### CASCADES A 4 2.5 **6-0** 2 172 m<sup>2</sup> Total Area **Build Price** \$350,570 375.0m<sup>2</sup> Land Area Land Registration TITLED Land Price \$505,000 **Featured Inclusions TURNKEY INCLUSIONS** Full turnkey package Fixed price (including site costs) 900mm appliances throughout