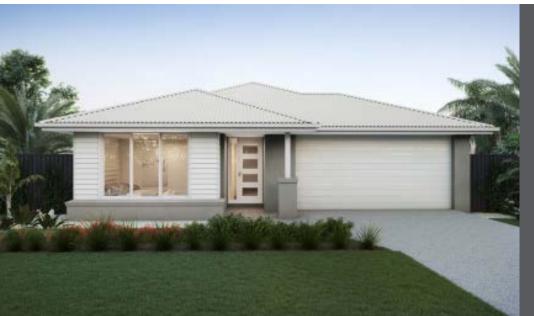

### Lot 57

Allora Cresent Ormeau Hills, QLD

Fixed Price - Full Turn \$855,570

#### CASCADES A 4 2.5 **6-0** 2 172 m<sup>2</sup> Total Area **Build Price** \$350,570 375.0m<sup>2</sup> Land Area Land Registration TITLED Land Price \$505,000 **Featured Inclusions TURNKEY INCLUSIONS** Full turnkey package Fixed price (including site costs) 900mm appliances throughout