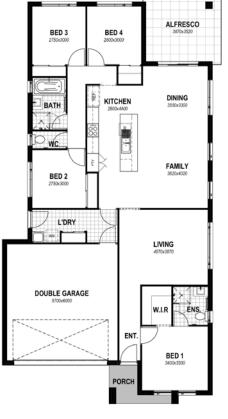

#### **Featured Inclusions**

- 🗸 Full Turnkey finish
- ✓ Fully fenced, turfed & landscaped
- $\checkmark$  2550mm high ceilings
- ✓ Colorbond roof
- $\checkmark\,$  Reverse cycle/split system air-conditioner in living and main
- $\checkmark$  20mm manufactured stone kitchen benchtop
- ✓ Approximately 1.8kw solar power system
- ✓ 600mm Stainless steel kitchen appliances
- $\checkmark$  Cold water to fridge space
- $\checkmark$  Roller blinds throughout