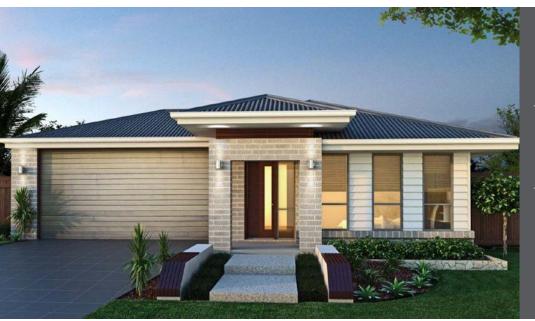

## Home & Land Package

# С



### Lot 4

Penneshaw Crescent Ormeau, QLD 4208

Full Turn Key \$915,843

#### Warwick



#### **Featured Inclusions**

- 🗸 Full Turnkey finish
- ✓ Fully fenced, turfed & landscaped
- $\checkmark$  2550mm high ceilings
- ✓ Colorbond roof
- $\checkmark\,$  Reverse cycle/split system air-conditioner in living and main
- $\checkmark$  20mm manufactured stone kitchen benchtop
- ✓ Approximately 1.8kw solar power system
- ✓ 600mm Stainless steel kitchen appliances
- $\checkmark$  Cold water to fridge space
- $\checkmark$  Roller blinds throughout



WARWICK TRADITIONAL

#### SUNIL ROY

#### 0433911309

#### sales@visionrealty.com.au

All photographs, Facades, colour schemes, floor plans and dimensions are for illustrative purposes only and may vary slightly to the end product. Prices are based