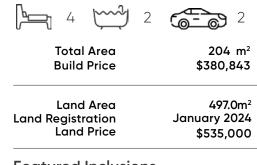

## Home & Land Package

# С



### Lot 4

Penneshaw Crescent Ormeau, QLD 4208

Full Turn Key \$915,843

#### Warwick



#### **Featured Inclusions**

- 🗸 Full Turnkey finish
- ✓ Fully fenced, turfed & landscaped
- $\checkmark$  2550mm high ceilings
- ✓ Colorbond roof
- $\checkmark\,$  Reverse cycle/split system air-conditioner in living and main
- $\checkmark$  20mm manufactured stone kitchen benchtop
- ✓ Approximately 1.8kw solar power system
- ✓ 600mm Stainless steel kitchen appliances
- $\checkmark$  Cold water to fridge space
- $\checkmark$  Roller blinds throughout



WARWICK TRADITIONAL

#### SUNIL ROY

#### 0433911309

#### sales@visionrealty.com.au

All photographs, Facades, colour schemes, floor plans and dimensions are for illustrative purposes only and may vary slightly to the end product. Prices are based on example specifications Reserved right to change prices without notice. Additional coun