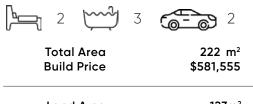

## Home & Land Package





## Lot 109

Riverina Estate Nerang, QLD 4211

Fixed Price - Full Turn \$1,271,555

## NDIS HPS 222



Land Area 123m²
Land Registration Unknown
Land Price \$690,000

## **Featured Inclusions**

- ✓ HIA fixed price contract
- ✓ Twelve (12) month maintenance warranty
- 6 star energy rating or equivalent
- √ 20mm engineered stone bench tops
- √ 600mm electric appliances (oven, cooktop, rangehood &
- ✓ Laminate finish vanities 20mm engineered stone top
- ✓ Shower screens with clear safety glass.
- ✓ Split AC living area and master bedroom
- ✓ Twelve (12) month maintenance warranty
- √ 61/2 Year Structural Warranty



SUNIL ROY 0433911309 sales@visionrealty.com.au