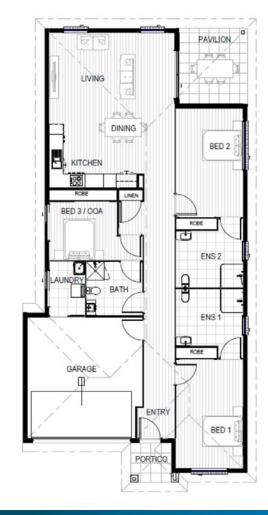

## Home & Land Package





## Lot 109

Riverina Estate Nerang, QLD 4211

Fixed Price - Full Turn \$1,271,555

## NDIS HPS 222



Land Area 123m²
Land Registration Unknown
Land Price \$690,000

## **Featured Inclusions**

- ✓ HIA fixed price contract
- ✓ Twelve (12) month maintenance warranty
- 6 star energy rating or equivalent
- √ 20mm engineered stone bench tops
- √ 600mm electric appliances (oven, cooktop, rangehood &
- ✓ Laminate finish vanities 20mm engineered stone top
- ✓ Shower screens with clear safety glass.
- ✓ Split AC living area and master bedroom
- ✓ Twelve (12) month maintenance warranty
- √ 61/2 Year Structural Warranty



SUNIL ROY 0433911309 sales@visionrealty.com.au