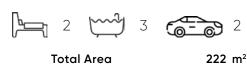

## NDIS HPS 222

| Land Area         | 123m²     |
|-------------------|-----------|
| Land Registration | Unknown   |
| Land Price        | \$665,000 |