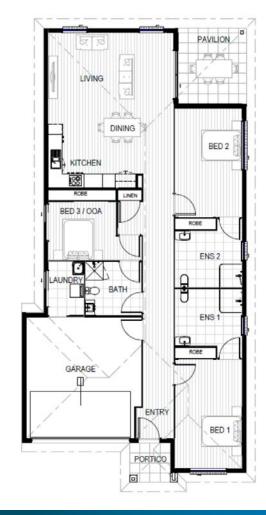

## NDIS HPS 222

| Land Area         | 123m²     |
|-------------------|-----------|
| Land Registration | Unknown   |
| Land Price        | \$665,000 |