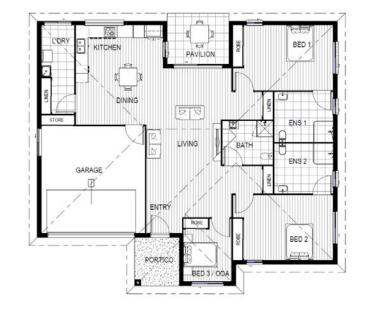

## NDIS HPS 228

| Build Price                    | \$697,788        |
|--------------------------------|------------------|
| Land Area<br>Land Registration | 123m²<br>Unknown |
| Land Price                     | \$565,900        |

## **Featured Inclusions**

- ✓ HIA fixed price contract
- √ Twelve (12) month maintenance warranty
- 6 star energy rating or equivalent
- √ 20mm engineered stone bench tops
- √ 600mm electric appliances (oven, cooktop, rangehood &
- ✓ Laminate finish vanities 20mm engineered stone top
- ✓ Shower screens with clear safety glass.
- ✓ Split AC living area and master bedroom
- ✓ Twelve (12) month maintenance warranty
- √ 61/2 Year Structural Warranty