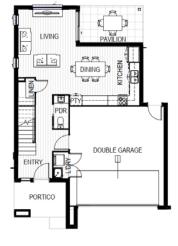

## **Home & Land** Package





## **Lot 19**

George Alexander Way Coomera, QLD

Fixed Price - Full Turn \$989,808

## **Custom Donatello 191**







191 m<sup>2</sup> **Total Area Build Price** \$469,808 333.0m<sup>2</sup> Land Area

Land Registration Dec-23 Land Price \$520,000

## **Featured Inclusions**

- 600mm appliances, including oven, electric cooktop, rangehood
- 20mm engineered stone bench tops.
- Laminate vanity unit with 20mm engineered stone top.
- Stylish above counter basins
- 2 x split system air conditioning
- 2400mm nominal ceiling height
- Up to 10m2 garden with a variety of up to 12 plants
- √ 61/2 Year Structural Warranty
- 18 week build time guarantee
- √ 25 Year termite resistant

GROUND FLOOR

FIRST FLOOR





**SUNIL ROY** 0433911309 sales@visionrealty.com.au