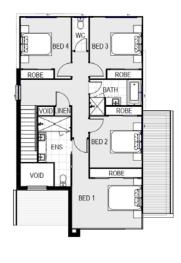

## **Home & Land** Package





## **Lot 19**

George Alexander Way Coomera, QLD

Fixed Price - Full Turn \$989,808

## **Custom Donatello 191**







191 m<sup>2</sup> **Total Area Build Price** \$469,808 333.0m<sup>2</sup> Land Area

Land Registration Dec-23 Land Price \$520,000

## **Featured Inclusions**

- 600mm appliances, including oven, electric cooktop, rangehood
- 20mm engineered stone bench tops.
- Laminate vanity unit with 20mm engineered stone top.
- Stylish above counter basins
- 2 x split system air conditioning
- 2400mm nominal ceiling height
- Up to 10m2 garden with a variety of up to 12 plants
- √ 61/2 Year Structural Warranty
- 18 week build time guarantee
- √ 25 Year termite resistant

GROUND FLOOR

FIRST FLOOR





**SUNIL ROY** 0433911309 sales@visionrealty.com.au