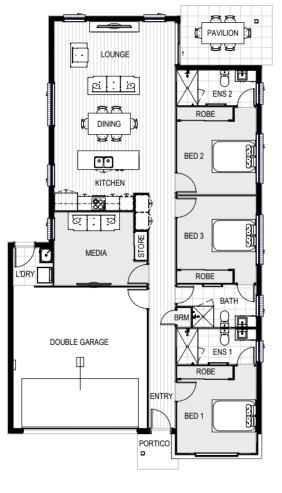

#### Kahlo 184

Land Price

#### **Featured Inclusions**

✓ 600mm appliances, including oven, electric cooktop, rangehood

\$560,000

- $\checkmark$  20mm engineered stone bench tops.
- $\checkmark$  Laminate vanity unit with 20mm engineered stone top.
- ✓ Stylish above counter basins
- $\checkmark$  2 x split system air conditioning
- ✓ 2400mm nominal ceiling height
- $\checkmark$  Up to 10m2 garden with a variety of up to 12 plants
- ✓ 61/2 Year Structural Warranty
- $\checkmark$  18 week build time guarantee
- ✓ 25 Year termite resistant