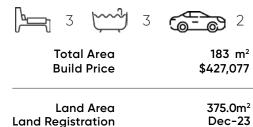

### Lot 15

George Alexander Way Coomera, QLD

Fixed Price - Full Turn \$987,077

#### Kahlo 184

Land Price