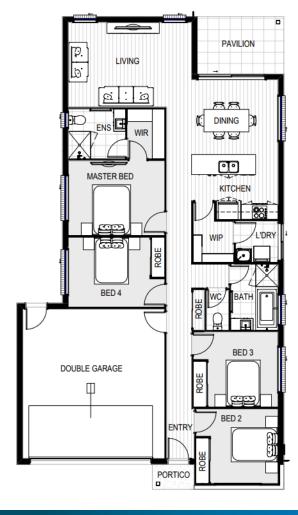

## Home & Land Package





## **Lot 15**

George Alexander Way Coomera, QLD

Fixed Price - Full Turn \$931,451

## Banksy 176



Land Area 375.0m²
Land Registration Dec-23
Land Price \$560,000

## **Featured Inclusions**

- $\checkmark$  600mm appliances, including oven, electric cooktop, rangehood
- √ 20mm engineered stone bench tops.
- ✓ Laminate vanity unit with 20mm engineered stone top.
- ✓ Stylish above counter basins
- √ 2 x split system air conditioning
- √ 2400mm nominal ceiling height
- $\checkmark$  Up to 10m2 garden with a variety of up to 12 plants
- √ 61/2 Year Structural Warranty
- √ 18 week build time guarantee
- √ 25 Year termite resistant



SUNIL ROY 0433911309 sales@visionrealty.com.au