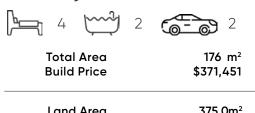

## Home & Land Package





## **Lot 15**

George Alexander Way Coomera, QLD

Fixed Price - Full Turn \$931,451

## Banksy 176



Land Area 375.0m²
Land Registration Dec-23
Land Price \$560,000

## **Featured Inclusions**

- $\checkmark$  600mm appliances, including oven, electric cooktop, rangehood
- √ 20mm engineered stone bench tops.
- ✓ Laminate vanity unit with 20mm engineered stone top.
- ✓ Stylish above counter basins
- √ 2 x split system air conditioning
- √ 2400mm nominal ceiling height
- $\checkmark$  Up to 10m2 garden with a variety of up to 12 plants
- √ 61/2 Year Structural Warranty
- √ 18 week build time guarantee
- √ 25 Year termite resistant



SUNIL ROY 0433911309 sales@visionrealty.com.au