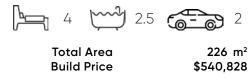

## **DONATELLO 226**

Land Area Land Registration Land Price

#### 405.0m<sup>2</sup> Nov-23 \$638,000