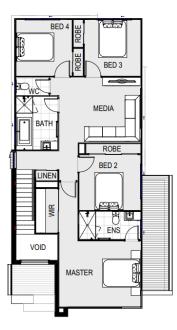

### PAVILION . LIVING 9. 0 9 KITCHEN 88 8 DINING 20 I'DRY D DOUBLE GARAGE ENTR PORTICO