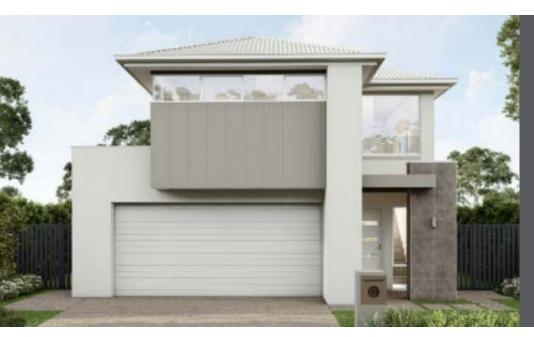

## **Home & Land** Package

**Lot 69** 

**Beaudesert Road** Parkinson, QLD 4115

Fixed Price - Full Turn \$1,175,368

## **DONATELLO 226**

| Total Area        | 226 m <sup>2</sup> |
|-------------------|--------------------|
| Build Price       | \$537,368          |
| Land Area         | 401.0m²            |
| Land Registration | Nov-23             |
| Land Price        | \$638,000          |