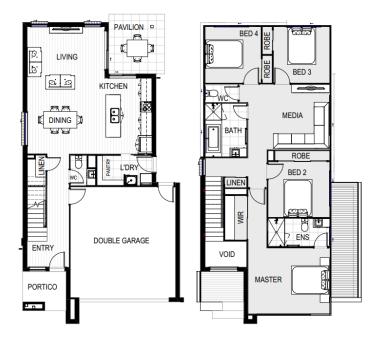

## **DONATELLO 226**

| Total Area        | 226 m <sup>2</sup> |
|-------------------|--------------------|
| Build Price       | \$537,368          |
| Land Area         | 401.0m²            |
| Land Registration | Nov-23             |
| Land Price        | \$638,000          |