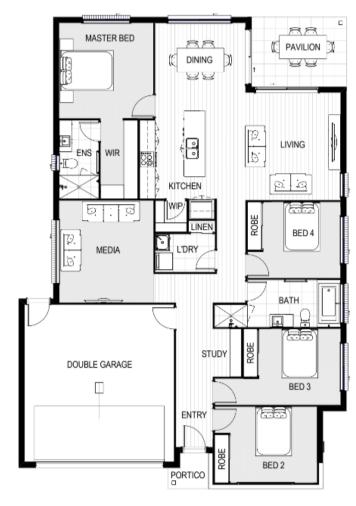

## **KRAUSS 203**

## **Featured Inclusions**

- $\checkmark$  600mm appliances, including oven, electric cooktop, rangehood
- ✓ 20mm engineered stone bench tops.
- ✓ Laminate vanity unit with 20mm engineered stone top.
- ✓ Stylish above counter basins
- √ 2 x split system air conditioning
- √ 2400mm nominal ceiling height
- $\checkmark$  Up to 10m2 garden with a variety of up to 12 plants
- √ 61/2 Year Structural Warranty
- √ 18 week build time guarantee
- √ 25 Year termite resistant