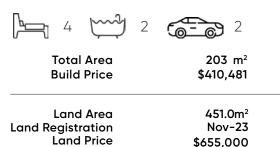

## **Lot 30**

Beaudesert Road Parkinson, QLD 4115

Fixed Price - Full Turn \$1,065,481

## **KRAUSS 203**