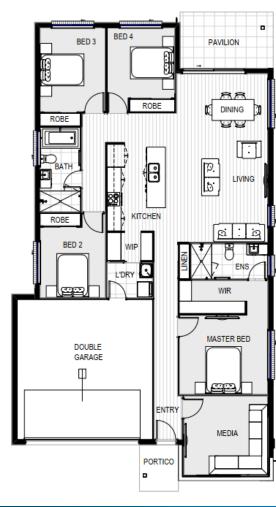

## **CUSTOM HERON 203**

## **Featured Inclusions**

- ✓ HIA fixed price contract with engineered slab.
- ✓ QBCC home warranty and insurance.
- ✓ 12-month maintenance warranty.
- √ 6-star energy rating or equivalent.
- ✓ Independent quality inspections throughout the building process.
- ✓ Designer kitchen with 600mm appliances, including oven, electric
- √ 20mm engineered stone bench tops.
- ✓ Laminate vanity unit with 20mm engineered stone top.
- ✓ Laminate finish cupboards with bulkheads.
- $\checkmark\,$  One (1) split system air conditioning unit to the living area.