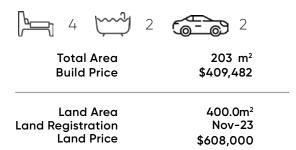

## Lot 5

Beaudesert Road Parkinson, QLD 4115

Fixed Price - Full Turn \$1,017,482

## **CUSTOM HERON 203**