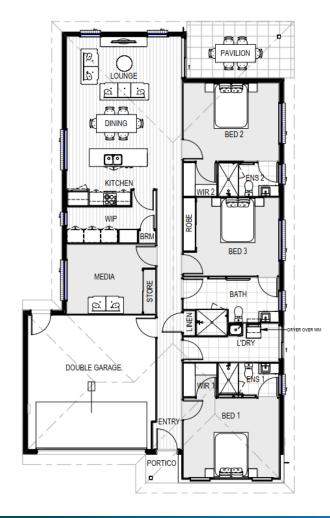

## Kahlo 210

| Land Area         | 476.0m <sup>2</sup> |
|-------------------|---------------------|
| Land Registration | Nov-23              |
| Land Price        | \$375,000           |