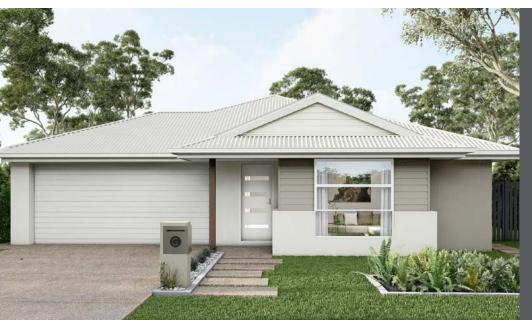

## Home & Land Package





Lot 168

Beaudesert Road Parkinson, QLD 4115

**Fixed Price - Full Turn** \$829,067

## Kahlo 210



| Land Area         | 476.0m <sup>2</sup> |
|-------------------|---------------------|
| Land Registration | Nov-23              |
| Land Price        | \$375,000           |

## **Featured Inclusions**

- ✓ HIA fixed price contract with engineered slab.
- ✓ QBCC home warranty and insurance.
- ✓ 12-month maintenance warranty.
- √ 6-star energy rating or equivalent.
- ✓ Independent quality inspections throughout the building process.
- ✓ Designer kitchen with 600mm appliances, including oven, electric
- √ 20mm engineered stone bench tops.
- ✓ Laminate vanity unit with 20mm engineered stone top.
- ✓ Laminate finish cupboards with bulkheads.
- ✓ One (1) split system air conditioning unit to