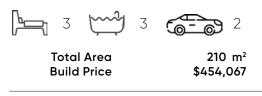

## Kahlo 210

| Land Area         | 476.0m <sup>2</sup> |
|-------------------|---------------------|
| Land Registration | Nov-23              |
| Land Price        | \$375,000           |