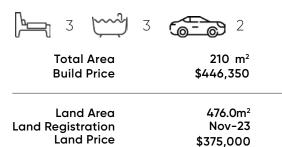

## Lot 170

Beaudesert Road Parkinson, QLD 4115

Fixed Price - Full Turn \$821,350

## Kahlo 210