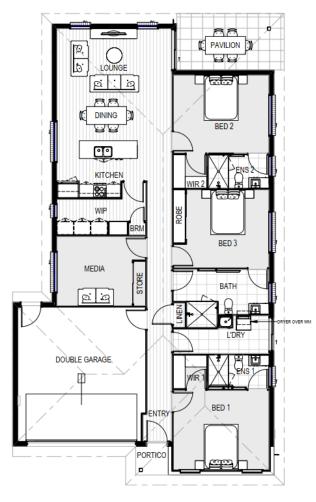

## Home & Land Package





## Lot 170

Beaudesert Road Parkinson, QLD 4115

Fixed Price - Full Turn \$821,350

## Kahlo 210



## **Featured Inclusions**

- ✓ HIA fixed price contract with engineered slab.
- ✓ QBCC home warranty and insurance.
- ✓ 12-month maintenance warranty.
- √ 6-star energy rating or equivalent.
- ✓ Independent quality inspections throughout the building process.
- ✓ Designer kitchen with 600mm appliances, including oven, electric
- √ 20mm engineered stone bench tops.
- ✓ Laminate vanity unit with 20mm engineered stone top.
- ✓ Laminate finish cupboards with bulkheads.
- ✓ One (1) split system air conditioning unit to the living area.



SUNIL ROY 0433911309 sales@visionrealty.com.au