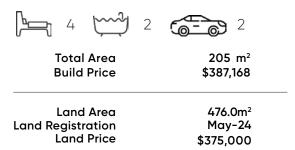

## Lot 170

Beaudesert Road Parkinson, QLD 4115

Fixed Price - Full Turn \$762,168

## Pascin 206