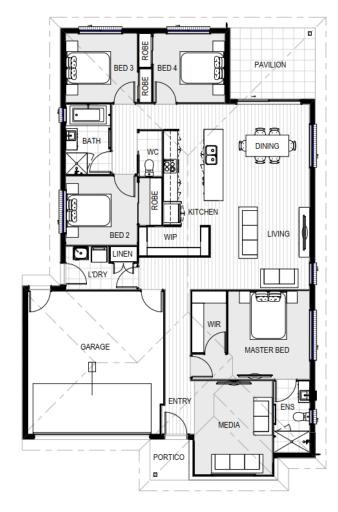

## Home & Land Package





## Lot 170

Beaudesert Road Parkinson, QLD 4115

Fixed Price - Full Turn \$762,168

## Pascin 206



## **Featured Inclusions**

- $\checkmark$  HIA fixed price contract with engineered slab.
- ✓ QBCC home warranty and insurance.
- 12-month maintenance warranty.
- √ 6-star energy rating or equivalent.
- ✓ Independent quality inspections throughout the building process.
- ✓ Designer kitchen with 600mm appliances, including oven, electric
- √ 20mm engineered stone bench tops.
- ✓ Laminate vanity unit with 20mm engineered stone top.
- ✓ Laminate finish cupboards with bulkheads.
- $\checkmark$  One (1) split system air conditioning unit to the living area.



SUNIL ROY 0433911309 sales@visionrealty.com.au