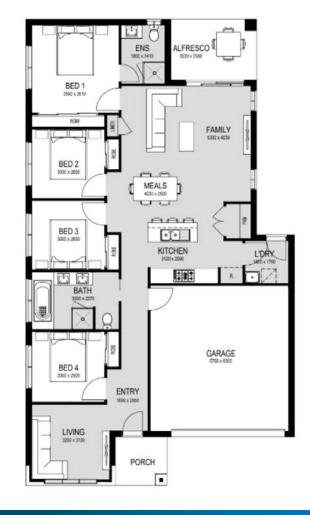

## **BARRON A**

Total Area 187 m² Build Price \$364,299

Land Area 626.0m²
Land Registration Aug-24
Land Price \$209,950