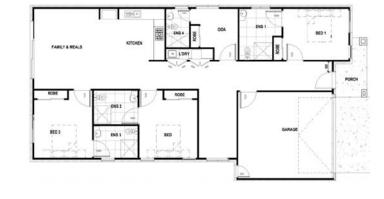

## **Grace NDIS HPS**

Total Area 213 m² Build Price \$522,100

Land Area 501.0m²
Land Registration Titled
Land Price \$325,000