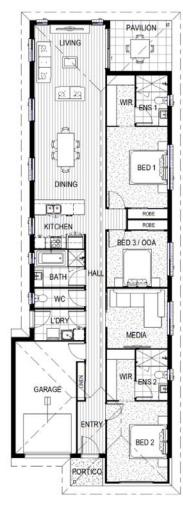

## Home & Land Package





## **Lot 10**

16 Hassall Road Deagon, QLD 4017

Fixed Price - Full Turn \$1,013,273

## **NDIS IL 192**



## **Featured Inclusions**

Land Price

- ✓ HIA fixed price contract with engineered slab.
- ✓ QBCC home warranty and insurance.
- √ 12-month maintenance warranty.
- √ 6-star energy rating or equivalent.
- ✓ Independent quality inspections throughout the building process.

\$570,000

- ✓ Designer kitchen with 600mm appliances, including oven, electric
- √ 20mm engineered stone bench tops.
- ✓ Laminate vanity unit with 20mm engineered stone top.
- ✓ Laminate finish cupboards with bulkheads.
- $\checkmark$  One (1) split system air conditioning unit to the living area.



SUNIL ROY 0433911309 sales@visionrealty.com.au