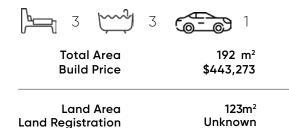

## **NDIS IL 192**

\$570,000

- ✓ Designer kitchen with 600mm appliances, including oven, electric
- √ 20mm engineered stone bench tops.
- ✓ Laminate vanity unit with 20mm engineered stone top.
- ✓ Laminate finish cupboards with bulkheads.
- $\checkmark$  One (1) split system air conditioning unit to the living area.