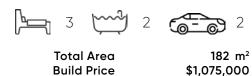

## Home & Land Package

20

Beulah Street Rouse Hill, NSW 2155

Fixed Price - Full Turn \$1,075,000

## **Beulah Custom**

Land Area 168.0m²
Land Registration Registered
Land Price N/A