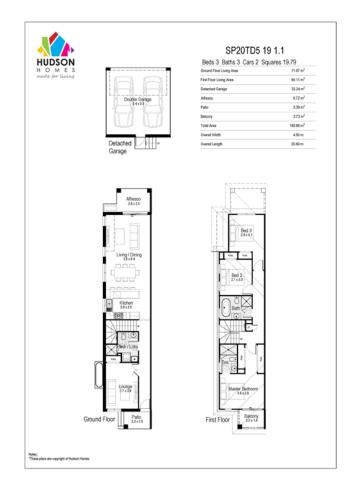

## **Beulah Custom**

Land Area 168.0m²
Land Registration Registered
Land Price N/A

## **Featured Inclusions**

- ✓ Hudson Homes Fixed Price Guarantee
- ✓ Hudson Homes Time Frame Guarantee
- ✓ Front façade as indicated
- ✓ Automatic Colorbond® sectional garage door with two remotes
- ✓ Decorative glass panel front entry door with painted finish, single
- ✓ Fibreglass mesh barrier screen door to front, laundry and rear
- ✓ Tiles to entry, hallways, family, kitchen and meals areas
- ✓ Carpet to all other internal areas (applicable to double storey
- √ 20mm stone benchtops to kitchen
- ✓ Stainless steel dishwasher