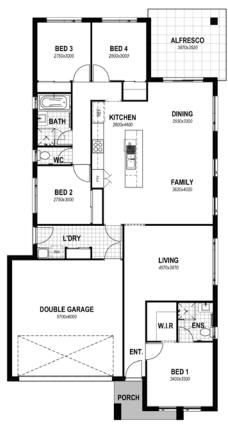

## Warwick

Total Area Build Price 201 m<sup>2</sup> \$423,655

Land Area Land Registration Land Price 502.8m² September 2023 \$370,000