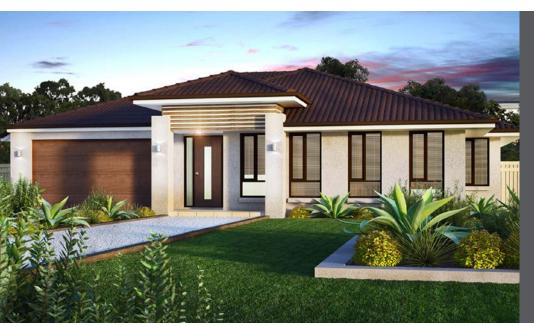

## Home & Land Package

# С



### Lot 236

Farley Rise Estate Farley, NSW 2320

Full Turn Key \$826,147

#### Riverton



#### **Featured Inclusions**

- 🗸 🖌 Full Turnkey finish
- ✓ Fully fenced, turfed & landscaped
- Colorbond roof
- ✓ 2550mm high ceilings
- $\checkmark$  20mm manufactured stone kitchen benchtop
- $\checkmark\,$  Reverse cycle/split system air-conditioner in living and main
- ✓ Approximately 1.8kw solar power system
- $\checkmark$  Cold water to fridge space
- ✓ 600mm Stainless steel kitchen appliances
- $\checkmark$  Roller blinds throughout (exc wet rooms)



#### SUNIL ROY

#### 0433911309

#### sales@visionrealty.com.au

All photographs, Facades, colour schemes, floor plans and dimensions are for illustrative purposes only and may vary slightly to the end product. Prices are based on example spe