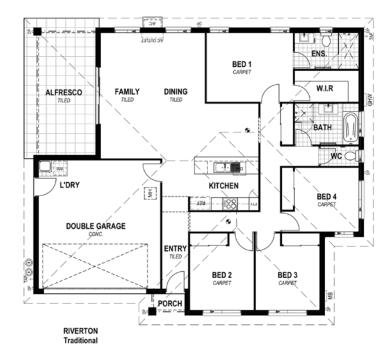

#### Riverton

#### **Featured Inclusions**

- 🗸 🖌 Full Turnkey finish
- ✓ Fully fenced, turfed & landscaped
- Colorbond roof
- ✓ 2550mm high ceilings
- $\checkmark$  20mm manufactured stone kitchen benchtop
- $\checkmark\,$  Reverse cycle/split system air-conditioner in living and main
- ✓ Approximately 1.8kw solar power system
- $\checkmark$  Cold water to fridge space
- ✓ 600mm Stainless steel kitchen appliances
- $\checkmark$  Roller blinds throughout (exc wet rooms)