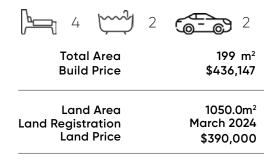

## Home & Land Package

# С



### Lot 236

Farley Rise Estate Farley, NSW 2320

Full Turn Key \$826,147

#### Riverton



#### **Featured Inclusions**

- 🗸 🖌 Full Turnkey finish
- ✓ Fully fenced, turfed & landscaped
- Colorbond roof
- ✓ 2550mm high ceilings
- $\checkmark$  20mm manufactured stone kitchen benchtop
- $\checkmark\,$  Reverse cycle/split system air-conditioner in living and main
- ✓ Approximately 1.8kw solar power system
- $\checkmark$  Cold water to fridge space
- ✓ 600mm Stainless steel kitchen appliances
- $\checkmark$  Roller blinds throughout (exc wet rooms)



#### SUNIL ROY

#### 0433911309

#### sales@visionrealty.com.au

All photographs, Facades, colour schemes, floor plans and dimensions are for illustrative purposes only and may vary slightly to the end product. Prices are based on example specifications Reserved right to change prices without notice. Additional council fees may be p