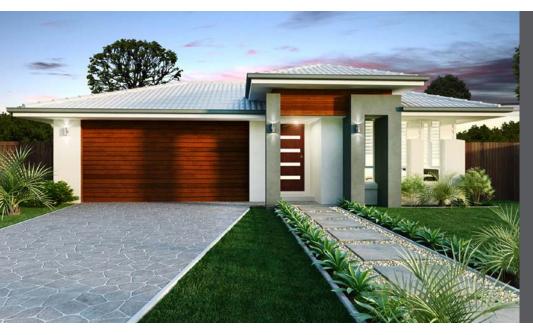

## Home & Land Package

## Lot 215

Kooralbyn Road Buchanan, NSW 2323

**Full Turn Key** \$861,297

## Scarborough

Total Area Build Price 206 m<sup>2</sup> \$451,297

Land Area Land Registration Land Price 568.5m² August 2023 \$410,000

## **Featured Inclusions**

- ✓ Undercover tiled alfresco area
- Ceiling fans to bedrooms
- ✓ Roller blinds throughout (exc wet rooms)
- √ 600mm Stainless steel kitchen appliances
- ✓ Cold water to fridge space
- ✓ Approximately 1.8kw solar power system
- ✓ Reverse cycle/split system air-conditioner in living and main
- ✓ 20mm manufactured stone kitchen benchtop
- √ 2550mm high ceilings
- ✓ Colorbond roof