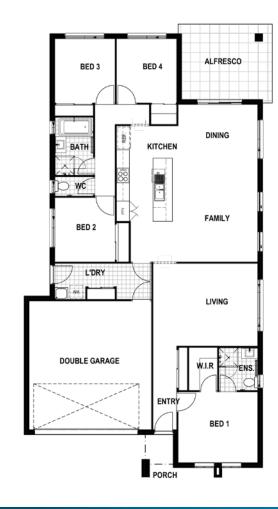

## Home & Land Package

## Lot 215

Kooralbyn Road Buchanan, NSW 2323

**Full Turn Key** \$861,297

## Scarborough

Total Area Build Price 206 m<sup>2</sup> \$451,297

Land Area Land Registration Land Price 568.5m² August 2023 \$410,000