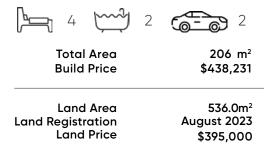

## Home & Land Package

# С



### Lot 216

Kooralbyn Road Buchanan, NSW 2323

Full Turn Key \$833,231

#### Scarborough



#### **Featured Inclusions**

- 🗸 Full Turnkey finish
- ✓ Fully fenced, turfed & landscaped
- ✓ Colorbond roof
- ✓ 2550mm high ceilings
- $\checkmark$  20mm manufactured stone kitchen benchtop
- $\checkmark\,$  Reverse cycle/split system air-conditioner in living and main
- ✓ Approximately 1.8kw solar power system
- $\checkmark$  Cold water to fridge space
- ✓ 600mm Stainless steel kitchen appliances
- $\checkmark$  Roller blinds throughout (exc wet rooms)



#### SUNIL ROY

#### 0433911309

#### sales@visionrealty.com.au

All photographs, Facades, colour schemes, floor plans and dimensions are for illustrative purposes only and may vary slightly to the end product. Prices are based on example specifications Reserved right to change prices without notice. Additional council fees may be p