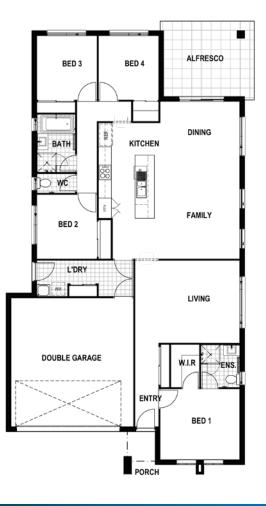

#### **Featured Inclusions**

- 🗸 Full Turnkey finish
- ✓ Fully fenced, turfed & landscaped
- ✓ Colorbond roof
- ✓ 2550mm high ceilings
- $\checkmark$  20mm manufactured stone kitchen benchtop
- $\checkmark\,$  Reverse cycle/split system air-conditioner in living and main
- ✓ Approximately 1.8kw solar power system
- $\checkmark$  Cold water to fridge space
- ✓ 600mm Stainless steel kitchen appliances
- $\checkmark$  Roller blinds throughout (exc wet rooms)