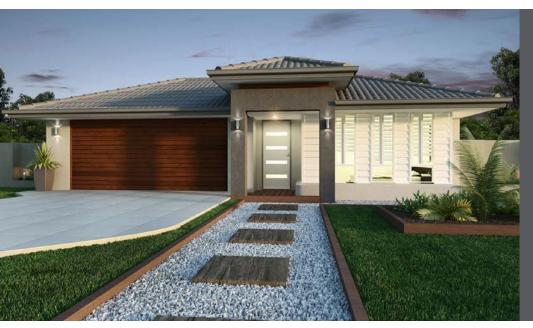

#### Scarborough

#### **Featured Inclusions**

- 🗸 Full Turnkey finish
- ✓ Fully fenced, turfed & landscaped
- ✓ Colorbond roof
- ✓ 2550mm high ceilings
- $\checkmark$  20mm manufactured stone kitchen benchtop
- $\checkmark\,$  Reverse cycle/split system air-conditioner in living and main
- ✓ Approximately 1.8kw solar power system
- $\checkmark$  Cold water to fridge space
- ✓ 600mm Stainless steel kitchen appliances
- $\checkmark$  Roller blinds throughout (exc wet rooms)