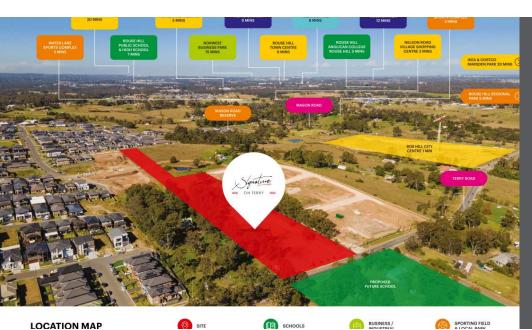

## Home & Land Package

**Lot 36** 

45 Terry Road Box Hill, **NSW 2765** 

Fixed Price \$869,000

## Land

**Total Area** 

0 m<sup>2</sup> \$0

Land Area Land Registration Land Price

433.3m<sup>2</sup> Registered \$869,000