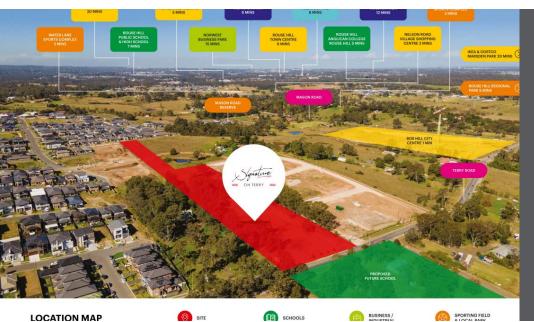

### Lot 28

45 Terry Road Box Hill, NSW 2765

Fixed Price \$735,000

#### Land

Land Area Land Registration Land Price