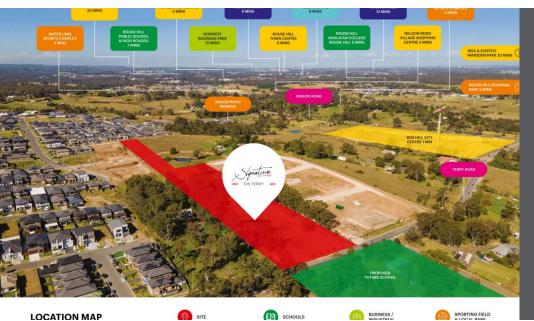

### Lot 38

45 Terry Road Box Hill, NSW 2765

Fixed Price \$705,000

Land

Land Area Land Registration Land Price