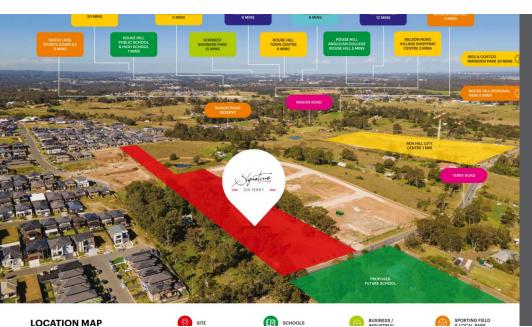

## Home & Land Package

**Lot 39** 

45 Terry Road Box Hill, NSW 2765

**Fixed Price** \$679,000

Land

Total Area Build Price 0 m<sup>2</sup> \$0

Land Area Land Registration Land Price 300.0m² Registered \$679,000