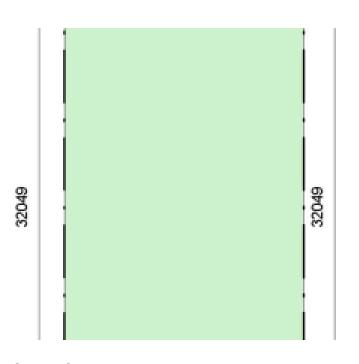

## Land

Total Area Build Price 0 m<sup>2</sup> \$0

Land Area Land Registration Land Price 288.4m² Registered \$675,000