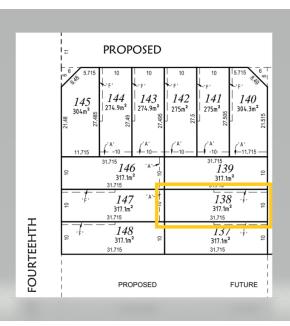

## Home & Land Package

Lot 138

45 - 65 Gurner Avenue Austral, NSW

Fixed Price \$625,000

## Land

Total Area Build Price 0 m<sup>2</sup> \$0

Land Area Land Registration Land Price 300.0m² Apr-24 \$625,000