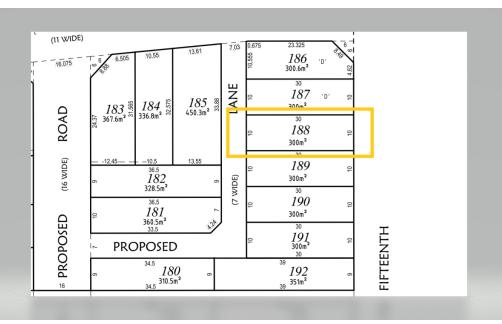

## Home & Land Package

Lot 188

65 - 75 Fourteenth Avenue Austral, NSW

Fixed Price \$600,000

## Land

Total Area Build Price 0 m<sup>2</sup> \$0

Land Area Land Registration Land Price 300.0m² Oct-23 \$600,000