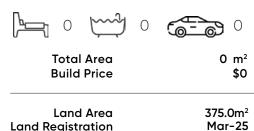

## Home & Land Package

# С



\$815,000

### Lot 322

26 -52 Park Road Leppington, NSW 2179

**Fixed Price** \$815,000

#### Land



Land Registration Land Price

#### **Featured Inclusions**

- $\checkmark$  1 this is a very long inclusion item
- $\checkmark$  2 this is a very long inclusion item
- $\checkmark$  3 this is a very long inclusion item
- $\checkmark$  4 this is a very long inclusion item
- $\checkmark$  5 this is a very long inclusion item
- $\checkmark$  6 this is a very long inclusion item
- $\checkmark$  7 this is a very long inclusion item
- $\checkmark$  8 this is a very long inclusion item
- $\checkmark~$  9 this is a very long inclusion item
- $\checkmark$  10 this is a very long inclusion item



#### SUNIL ROY

#### 0433911309

#### sales@visionrealty.com.au

All photographs, Facades, colour schemes, floor plans and dimensions are for illustrative purposes only and may vary slightly to the end p