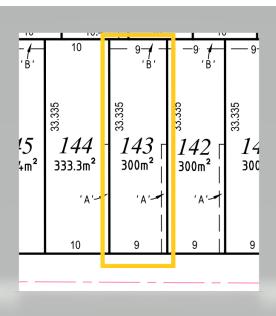

## Home & Land Package

**Lot 22** 

143 - 153 Heath Road Leppington, NSW 2179

Fixed Price \$810,000

## Land

Total Area Build Price 0 m<sup>2</sup> \$0

Land Area Land Registration Land Price 447.3m<sup>2</sup> Apr-24 \$810,000