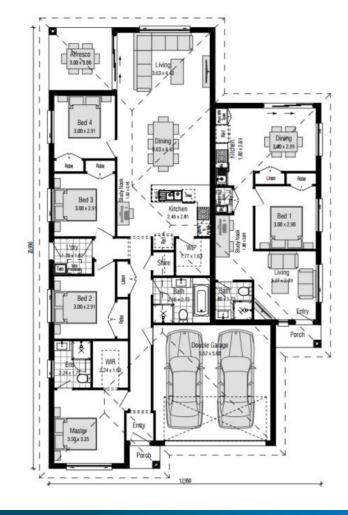

## **CLIFTON 25**

Total Area Build Price 236 m<sup>2</sup> \$523,190

Land Area Land Registration Land Price 450.0m² Registered \$950,000